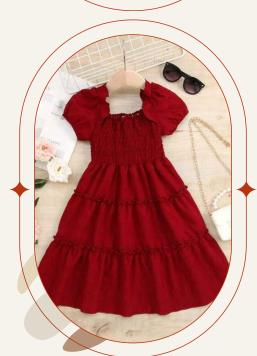

Blue Long sleeve dress Size 5-6

Girls Shirred Puff Sleeve Ruffle Hem
Dress

Dark red ruffle dress add cardigan & tights to make it winter friendly
Size 6

Girls square neck Flounce sleeve Ruffle Hem Dress

Mustard long sleeve dress, add tights and cardigan to make winter friendly Size 1-2