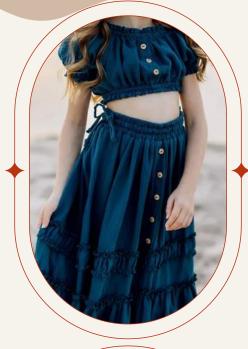

#### Girls Ruffle Two Piece Dress

Blue two piece can be worn as a high weisted skirt & show a little of the belly or worn as a one piece & a cardigan to make it winter friendly. Also available in cream ( from end of May ) so could mix and match them as well.