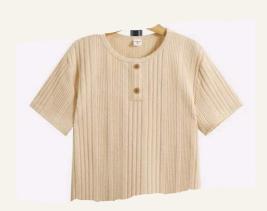

#### Green Ribbed Tee Knit

Olive green shirt this shirt runs on the bigger side

Size 12-14

Dusty Blue shirt this shirt runs on the bigger side

Size 8-10

Cream shirt

Size 12-14

0' 40 44