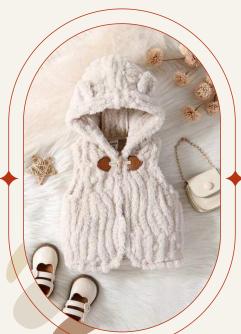

Size -girls age 9-13

Girls white cardigan

Size 9-12 months

Girls Teddy Vest

great to wear over a long sleeve top.
Have it in two sizes
Size 12-24mths
& 2-3yrs