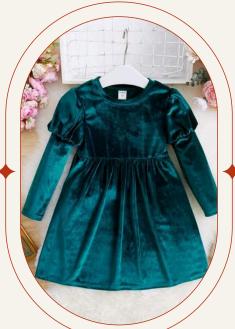

Girls Swiss Dot Cold Shoulder Ruffle Hem Dress

More of a summer dress but can add tights, long sleeve tee under it & a cardigan to make it winter friendly Size -6- (small size 7)

Girls Gigot Sleeve Velvet Dress