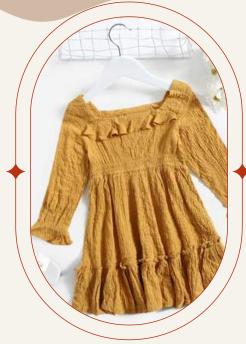

Blue Long sleeve dress Size 5-6

Girls Shirred Puff Sleeve Ruffle Hem
Dress

Dark red ruffle dress add cardigan & tights to make it winter friendly
Size 6

Girls square neck Flounce sleeve Ruffle Hem Dress

Mustard long sleeve dress, add tights and cardigan to make winter friendly Size 1-2