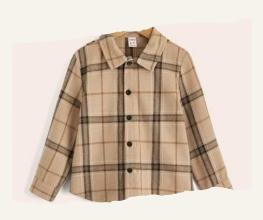

**Tartan Print Shirt** 

Long sleeve button up shirt

Size 5

Also a Boys pair of light tan long pants size 6 & baby overalls lighter olive green colour size 00

Girls Mock Neck Tee & Plaid Belted Skirt

Shirt, skirt, belt and little hat are all included. In the cooler months can add tights and little boots to change the look abit more.