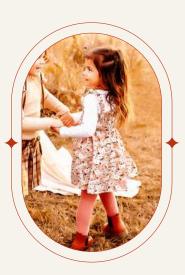

Size -5

Girls Allover Floral Print Shirred Ruffle
Trim Dress

Shirt sleeve dress, can add tights, long sleeve tee under it & a cardigan to make it winter friendly
Size 3-4

Girls Flutter Sleeve Ruffle Hem Dress