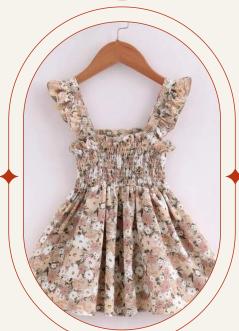

Size -5

Girls Allover Floral Print Shirred Ruffle
Trim Dress

Shirt sleeve dress, can add tights, long sleeve tee under it & a cardigan to make it winter friendly
Size 3-4

Girls Flutter Sleeve Ruffle Hem Dress