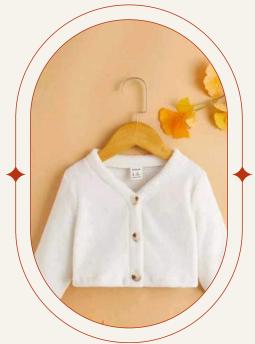

Size -girls age 9-13

Girls white cardigan

Size 9-12 months

Girls Teddy Vest

great to wear over a long sleeve top.
Have it in two sizes
Size 12-24mths
& 2-3yrs