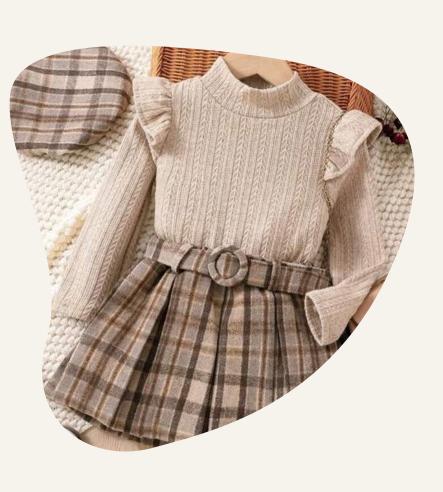

**Tartan Print Shirt** 

Long sleeve button up shirt

Size 5

Also a Boys pair of light tan long pants size 6 & baby overalls lighter olive green colour size 00

Girls Mock Neck Tee & Plaid Belted Skirt

Shirt, skirt, belt and little hat are all included. In the cooler months can add tights and little boots to change the look abit more.