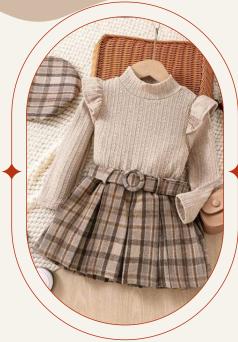

**Tartan Print Shirt** 

Long sleeve button up shirt

Size 5

Also a Boys pair of light tan long pants size 6 & baby overalls lighter olive green colour size 00

Girls Mock Neck Tee & Plaid Belted Skirt

Shirt, skirt, belt and little hat are all included. In the cooler months can add tights and little boots to change the look abit more.