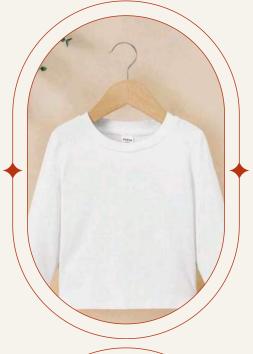

# Boys & Girls

Girls Two Piece Set

Can be worn together or can mix and match with something else. eg could be a long sleeve shirt and the teddy vest for winter sessions etc
Size -2-3yrs

White Long Sleeve Top

Size 18-24 months

Size 12-18months