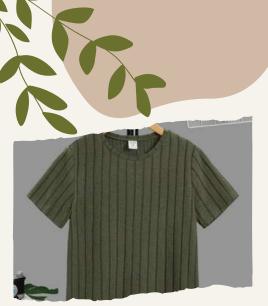

#### Green Ribbed Tee Knit

Olive green shirt this shirt runs on the bigger side

Size 12-14

Dusty Blue shirt this shirt runs on the bigger side

Size 8-10

Cream shirt

Size 12-14

0' 40 44