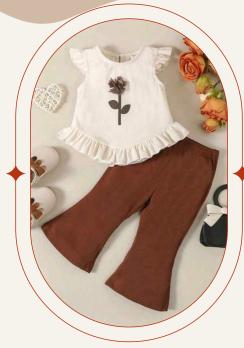

# Boys & Girls

Girls Two Piece Set

Can be worn together or can mix and match with something else. eg could be a long sleeve shirt and the teddy vest for winter sessions etc
Size -2-3yrs

White Long Sleeve Top