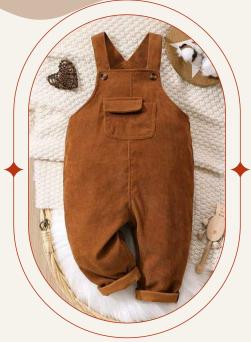

# Boys & Girls

Brown Overalls

Can be worn with shirt underneath it for the cooler months and just as it is for summer months

Size -18-24 months

Brown Jacket

Can be worn for both boys and girls

Size -12-18 months