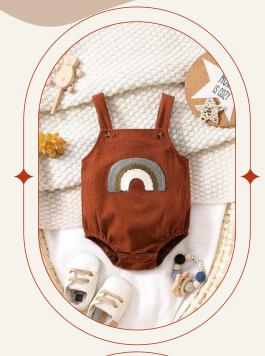

## Boys & Girls

Brown with rainbow Overalls

Can be worn with shirt underneath it and leggings for the cooler months and just as it is for summer months

Size -6-9months