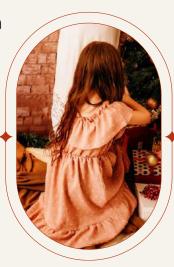

Girls Swiss Dot Cold Shoulder Ruffle Hem Dress

More of a summer dress but can add tights, long sleeve tee under it & a cardigan to make it winter friendly Size -6- (small size 7)

Girls Gigot Sleeve Velvet Dress