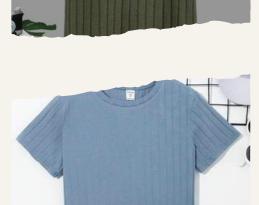

#### Green Ribbed Tee Knit

Olive green shirt this shirt runs on the bigger side

Size 12-14

Dusty Blue shirt this shirt runs on the bigger side

Size 8-10

Cream shirt

Size 12-14

0' 40 44