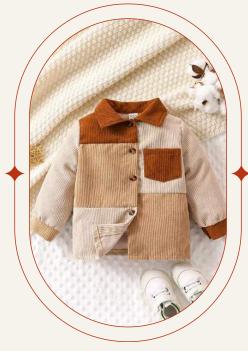

# Boys & Girls

Brown Overalls

Can be worn with shirt underneath it for the cooler months and just as it is for summer months

Size -18-24 months

Brown Jacket

Can be worn for both boys and girls

Size -12-18 months