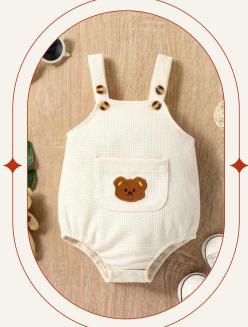

#### White overalls

Can be worn with shirt underneath it and leggings for the cooler months and just as it is for summer months

Size -6-9months

Checker Suspender Pants & Hat

Can be worn with shirt underneath it and leggings for the cooler months and just as it is for summer months

# Boys & Girls

Brown Overalls

Can be worn with shirt underneath it for the cooler months and just as it is for summer months

Size -18-24 months

Brown Jacket

Can be worn for both boys and girls

Size -12-18 months