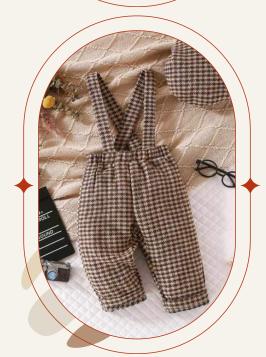

#### White overalls

Can be worn with shirt underneath it and leggings for the cooler months and just as it is for summer months

Size -6-9months

Checker Suspender Pants & Hat

Can be worn with shirt underneath it and leggings for the cooler months and just as it is for summer months