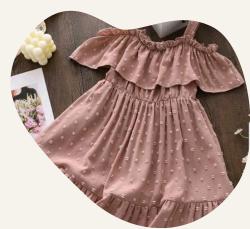

Girls Swiss Dot Cold Shoulder Ruffle Hem Dress

More of a summer dress but can add tights, long sleeve tee under it & a cardigan to make it winter friendly Size -6- (small size 7)

Girls Gigot Sleeve Velvet Dress