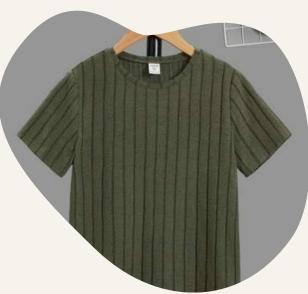

#### Green Ribbed Tee Knit

Olive green shirt this shirt runs on the bigger side

Size 12-14

Dusty Blue shirt this shirt runs on the bigger side

Size 8-10

Cream shirt

Size 12-14

0' 40 44