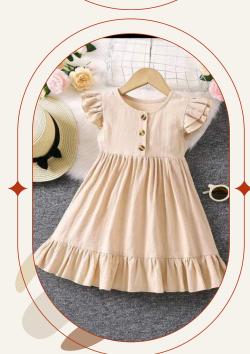

ide. It is
only on the small side I am slowly adding to it.



# Boys

#### Green Ribbed Tee Knit

Olive green shirt this shirt runs on the bigger side

Size 12-14



Dusty Blue shirt this shirt runs on the bigger side

Size 8-10



Cream shirt

Size 12-14

0' 40 44

**Tartan Print Shirt** 

Long sleeve button up shirt

Size 5

Also a Boys pair of light tan long pants size 6 & baby overalls lighter olive green colour size 00













Girls Mock Neck Tee & Plaid Belted Skirt

Shirt, skirt, belt and little hat are all included. In the cooler months can add tights and little boots to change the look abit more.

Size -5





Girls Allover Floral Print Shirred Ruffle
Trim Dress

Shirt sleeve dress, can add tights, long sleeve tee under it & a cardigan to make it winter friendly
Size 3-4





Girls Flutter Sleeve Ruffle Hem Dress

Can add tights & cardigan to make it winter friendly
Size 6-(small size 7)





#### Girls Ruffle Two Piece Dress

Blue two piece can be worn as a high weisted skirt & show a little of the belly or worn as a one piece & a cardigan to make it winter friendly. Also available in cream ( from end of May ) so could mix and match them as well.

Size -girls age 9-13



Girls white cardigan

Size 9-12 months



Girls Teddy Vest

great to wear over a long sleeve top.
Have it in two sizes
Size 12-24mths
& 2-3yrs



# Boys & Girls



Girls Two Piece Set

Can be worn together or can mix and match with something else. eg could be a long sleeve shirt and the teddy vest for winter sessions etc
Size -2-3yrs



White Long Sleeve Top

Size 18-24 months



Size 12-18m