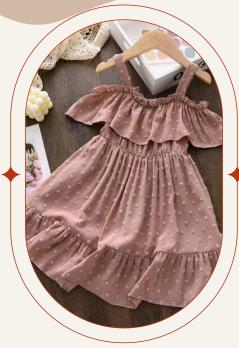

Girls Swiss Dot Cold Shoulder Ruffle Hem Dress

More of a summer dress but can add tights, long sleeve tee under it & a cardigan to make it winter friendly Size -6- (small size 7)

Girls Gigot Sleeve Velvet Dress