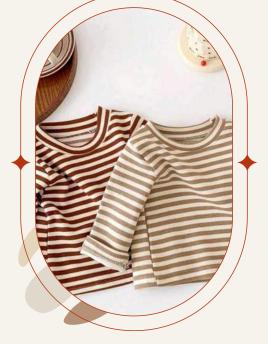

#### Green Ribbed Tee Knit

Olive green shirt this shirt runs on the bigger side

Size 12-14

Dusty Blue shirt this shirt runs on the bigger side

Size 8-10

Cream shirt

Size 12-14

0' 40 44